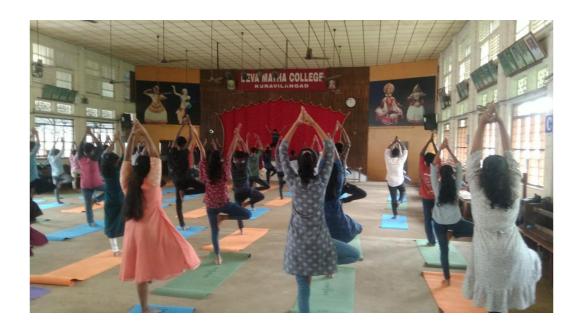

## A brief report on program

The Department of Physical Education, Deva Matha College Kuravilangad conducted an Add on Course on "Basic Yoga Training Programme" from 8 November 2022 to 8 May 2023. This course was inaugurated by DrSabu Thomas, the vice chancellor of Mahatma Gandhi University, Kottayam on 30th November 2021. This Course was about the basic yoga techniques and its benefits. This course enables the students to have a comprehensive understanding of yoga which is the invaluable treasure of the rich heritage of India. This course included both online and offline practical classes as well as online theoretical classes. This course helped the students to enhance their health status and health concept and also provided an opportunity to think of self-employment.

A total of 303 students took admission for this course and 272 students successfully completed the course. Starting from 8<sup>th</sup> November 2022 there were 30 hour sessions conducted by Dr. Jobin Jose, Assistant Professor in Malayalam, Dr. Sunil Jose Assistant professor in Zoology, Dr. Sathees Thomas Assistant professor in physical Education, Deva Matha College Kuravilangad. Students were given assignments based on the course. Online Internal Exam, offline practical and theoretical exams were also conducted.