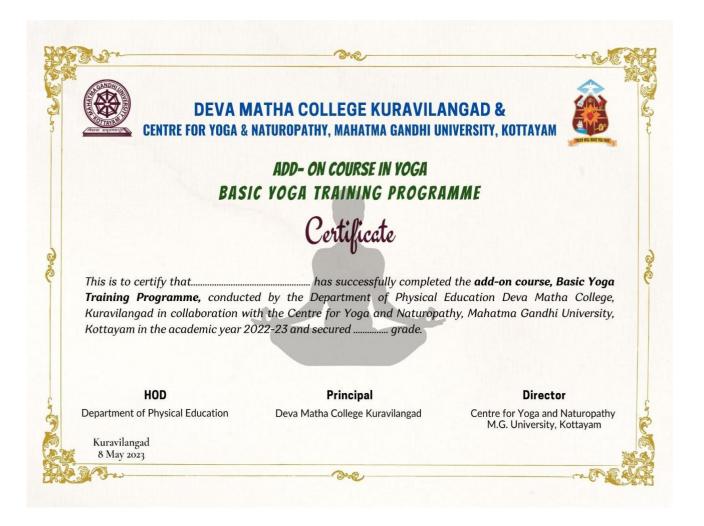

### **Assessment Procedure**

Assessment Procedure has 3 parts

- Written examination for three hours with maximum of 50 marks.
- Continuous Evaluation of 20 Marks which comprises of :
- Attendance- 5 Marks
- Assignment- 5 Marks
- Internal Exam 10 Marks
- Practicals and Viva 30 Marks
- Total/Maximum Marks is 100
- Minimum marks required for pass is 40

# **GRADING PATTERNS:**

| O  | - | Above 90% |
|----|---|-----------|
| A+ | - | 80 - 90%  |
| A  | - | 70 - 80%  |
| B+ | - | 60 - 70%  |
| В  | - | 50 - 60%  |
| C  | _ | 40 - 50%  |

D - Below 40% (Failed)