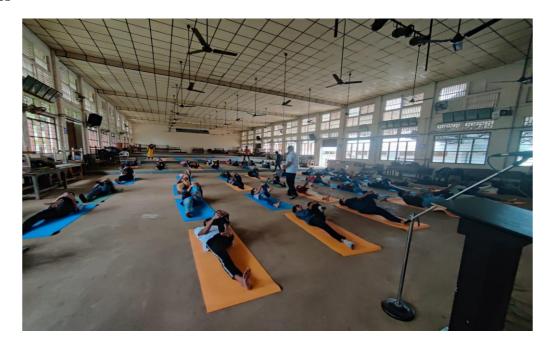

## A brief report on program

The Department of Physical Education, Deva Matha College Kuravilangad conducted an Add on Course on "Basic Yoga Training Programme" from 8 November 2022 to 8 May 2023. This course was inaugurated by DrSabu Thomas, the vice chancellor of Mahatma Gandhi University, Kottayam on 30th November 2021. This Course was about the basic yoga techniques and its benefits. This course enables the students to have a comprehensive understanding of yoga which is the invaluable treasure of the rich heritage of India. This course included both online and offline practical classes as well as online theoretical classes. This course helped the students to enhance their health status and health concept and also provided an opportunity to think of self-employment.

A total of 303 students took admission for this course and 272 students successfully completed the course. Starting from 8<sup>th</sup> November 2022 there were 30 hour sessions conducted by Dr. Jobin Jose, Assistant Professor in Malayalam, Dr. Sunil Jose Assistant professor in Zoology, Dr. Sathees Thomas Assistant professor in physical Education, Deva Matha College Kuravilangad. Students were given assignments based on the course. Online Internal Exam, offline practical and theoretical exams were also conducted.